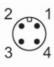

terial stainless steel (1.4404 / 316L)                          |                  |                                        |           |
| Remarks                                                           |                  |                                        |           |
| Pack quantity                                                     |                  | 1 pcs.                                 |           |
| Electrical connection                                             |                  |                                        |           |
| Cable: 0.5 m, silicone                                            |                  |                                        |           |

# **TS9759**

### Temperature cable sensor with process connection



TS-050KL.M05-..../US/



#### Connection