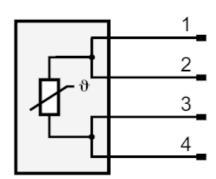

eel (1.4404 / 316L)                          |                  |                                        |           |
| Remarks                                                           |                  |                                        |           |
| Pack quantity                                                     |                  | 1 pcs.                                 |           |
| Electrical connection                                             |                  |                                        |           |
| Cable: 0.5 m, silicone                                            |                  |                                        |           |

# **TS9759**

### Temperature cable sensor with process connection



TS-050KL.M05-..../US/



#### Connection