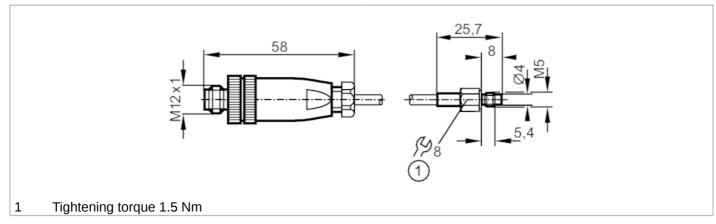

# C € ERI

Connector: 1 x M12; coding: A

| Product characteristics                                           |                  |                                        |           |
|-------------------------------------------------------------------|------------------|----------------------------------------|-----------|
| Measuring range                                                   |                  | -30180 °C                              | -22356 °F |
| Application                                                       |                  |                                        |           |
| Measuring element                                                 |                  | 1 x Pt 100; (to DIN EN 60751, class A) |           |
| Installation                                                      |                  | Contact sensor for solid bodies        |           |
| Electrical data                                                   |                  |                                        |           |
| Protection class                                                  |                  | III                                    |           |
| Measuring/setting range                                           |                  |                                        |           |
| Measuring range                                                   |                  | -30180 °C                              | -22356 °F |
| Accuracy / deviations                                             |                  |                                        |           |
| Accuracy                                                          | [K]              | ± (0,15 K + 0,002 x t )                |           |
| Reaction times                                                    |                  |                                        |           |
| Dynamic response T05 / T09 [s] 3 / 8; (according to DIN EN 60751) |                  | to DIN EN 60751)                       |           |
| Operating conditions                                              |                  |                                        |           |
| Protection                                                        | Protection IP 67 |                                        | 67        |
| Tests / approvals                                                 |                  |                                        |           |
| MTTF                                                              | [years]          | 10377.8                                |           |
| Mechanical data                                                   |                  |                                        |           |
| Weight                                                            | [g]              | 49.1                                   |           |
| Housing                                                           |                  | screw-in sensor                        |           |
| Dimensions                                                        | [mm]             | M5 / L = 25.7                          |           |
| Thread designation                                                |                  |                                        |           |
| Material stainless steel (1.4404 / 316L)                          |                  |                                        |           |
| Remarks                                                           |                  |                                        |           |
| Pack quantity                                                     |                  | 1 pcs.                                 |           |
| Electrical connection                                             |                  |                                        |           |
| Cable: 0.5 m, silicone                                            |                  |                                        |           |